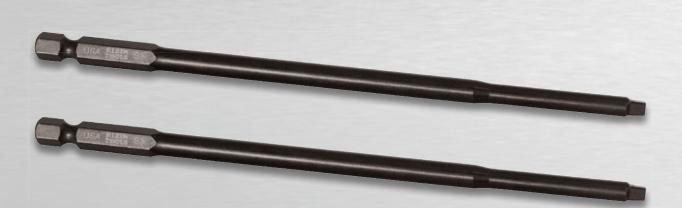

## 6 in. Quick Switch Square Power Driver (2-Pack)

**32236** 

The next generation of Klein tools is now available for use with power tools and the new Switch Drive™ Handle System. Klein offers a line of Multi-Bit Drivers, Hollow-Shaft Nut Drivers, Power Driver Bits and Conduit Reamers available as accessories for power tools and with the all new Switch DriveTM Handle Systems when you need the finesse of a hand tool. All the same functionality, quality and performance you expect from Klein.

**IMPACT RATED!** 

Fits in Klein Switch Drive handle or any power tool. Includes #1 and #3 Square bits. Precision machined to ensure consistent fit. Custom heat treated for long life.

| Cat. No. | Description              | Width   | Overall Length |
|----------|--------------------------|---------|----------------|
| 32236    | #1 and #2 Square Drivers | #1 & #2 | 6" (270 mm)    |