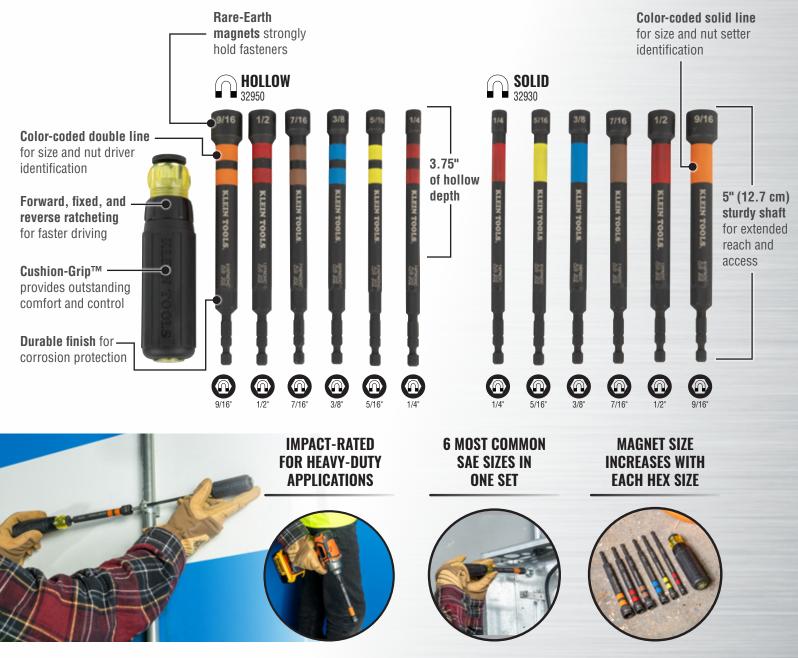

## **MAGNETIC POWER NUT DRIVERS AND NUT SETTERS**

Klein Tools' Hollow Magnetic Color-Coded Power Nut Drivers and Magnetic Color-Coded Power Nut Setters sets are designed with the professional in mind. Each power nut driver/setter is made of high-grade impact steel and is color-coded for easy identification. Contains Rare-Earth magnets to securely hold fasteners, and shafts are also extra long for reach into recessed areas.

## For Professionals SINCE 1857™

| Cat. No. | UPC 0-92644- | Description                                                                         | Hex Sizes                                | Handle<br>Included | Hollow<br>Shaft |
|----------|--------------|-------------------------------------------------------------------------------------|------------------------------------------|--------------------|-----------------|
| 32930    | 32930-2      | Magnetic Color-Coded Power Nut<br>Setters, 6-Piece                                  | 1/4", 5/16", 3/8",<br>7/16", 1/2", 9/16" | _                  | -               |
| 32950    | 32950-0      | Hollow Magnetic Color-Coded Power<br>Nut Drivers with Ratcheting Handle,<br>7-Piece | 1/4", 5/16", 3/8",<br>7/16", 1/2", 9/16" | •                  | •               |