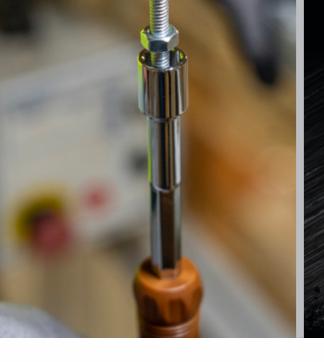

## **COLOR-CODED HEAVY-DUTY NUT DRIVER SET**

Klein's 6-Piece Color-Coded Hollow-Shaft
Heavy-Duty Nut Driver Set features fully
pass-through drivers for driving nuts on threaded
rods. Cold-forged steel wrench-assist provides
greater torque, especially helpful for breaking
stubborn nuts and bolts free. The handles are ASME color-coded and dome-stamped to easily identify the common hex sizes needed for the job.

## **FULL HOLLOW SHAFT**

**ASME COLOR-CODED & DOME-STAMPED** 

Pass-through handle for torquing hex nuts onto threaded rod of any length

6-Point hex to maximize driving. contact area on fasteners

For Professionals **SINCE 1857™** 