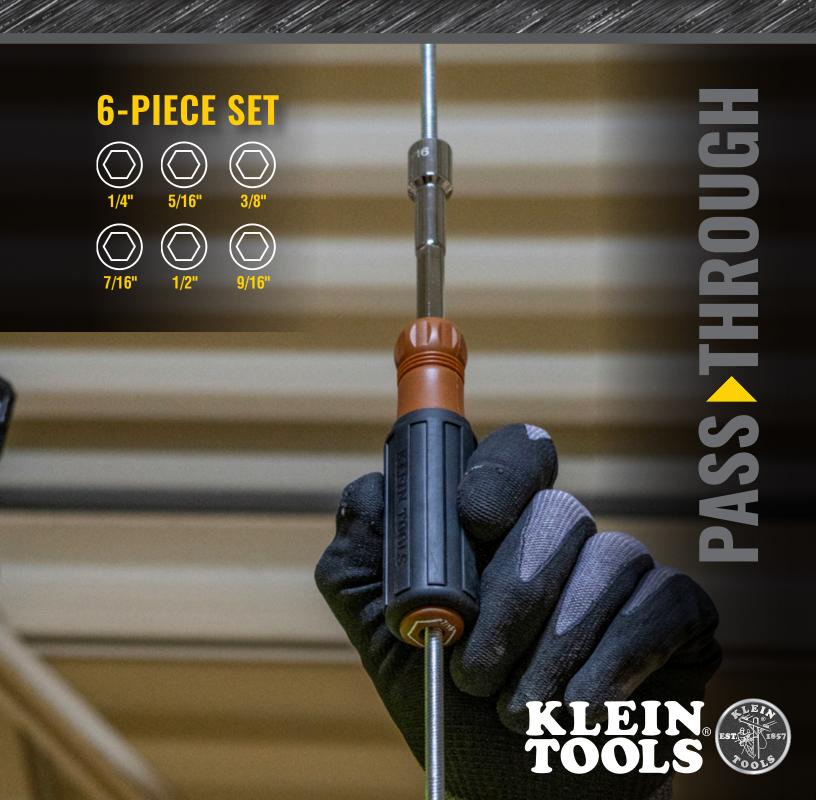

## COLOR-CODED HEAVY-DUTY NUT DRIVER SET

Fully pass-through nut drivers, ideal for nuts on threaded rod

## **COLOR-CODED HEAVY-DUTY NUT DRIVER SET**

Klein's 6-Piece Color-Coded Hollow-Shaft
Heavy-Duty Nut Driver Set features fully
pass-through drivers for driving nuts on threaded
rods. Cold-forged steel wrench-assist provides
greater torque, especially helpful for breaking
stubborn nuts and bolts free. The handles are ASME color-coded and dome-stamped to easily identify the common hex sizes needed for the job.

## **FULL HOLLOW SHAFT**

**ASME COLOR-CODED & DOME-STAMPED** 

Pass-through handle for torquing hex nuts onto threaded rod of any length

6-Point hex to maximize driving. contact area on fasteners

For Professionals **SINCE 1857™** 

| Cat.<br>No. | UPC     | Description                                                 | Hex Sizes Included                    |
|-------------|---------|-------------------------------------------------------------|---------------------------------------|
| 65411       | 65411-4 | Color-Coded Hollow-Shaft Heavy-Duty Nut Driver Set, 6-Piece | 1/4", 5/16", 3/8", 7/16", 1/2", 9/16" |