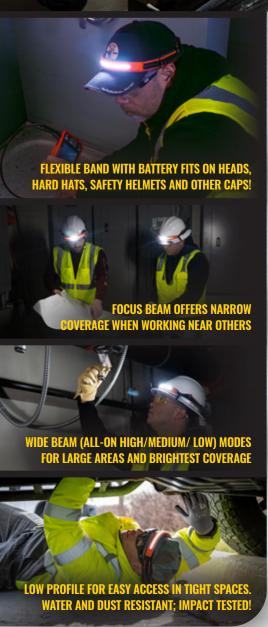

## **WIDE-BEAM HEADLAMP**

Klein Tools Wide-Beam Headlamp (Cat. No. 56308) with flexible strap and rechargeable battery can be worn on any Hard Hat, Safety Helmet, or directly on the head. Offering up to 575 lumens of bright light, this headlamp also features All-On or Direct Focus modes with multiple lumen settings for a variety of jobsite demands. The low-profile design, universal fit and removable padded sweatband with pen and marker holder are built tough and tested for jobsite environments and will brighten other offsite applications.