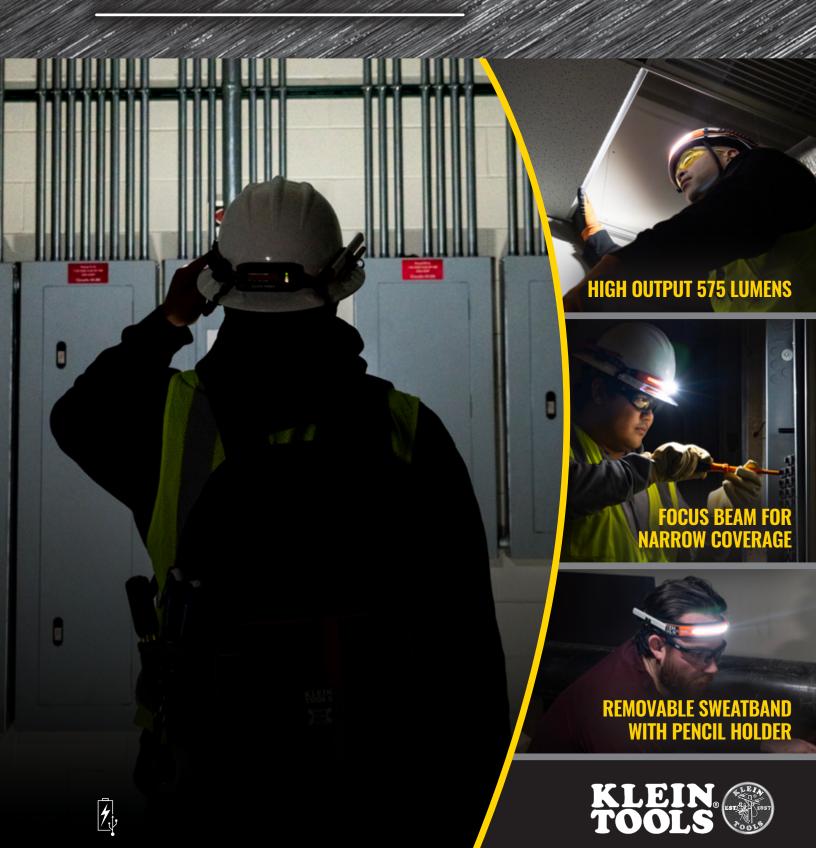

## **WIDE-BEAM HEADLAMP**

Klein Tools Wide-Beam Headlamp (Cat. No. 56308) with flexible strap and rechargeable battery can be worn on any Hard Hat, Safety Helmet, or directly on the head. Offering up to 575 lumens of bright light, this headlamp also features All-On or Direct Focus modes with multiple lumen settings for a variety of jobsite demands. The low-profile design, universal fit and removable padded sweatband with pen and marker holder are built tough and tested for jobsite environments and will brighten other offsite applications.