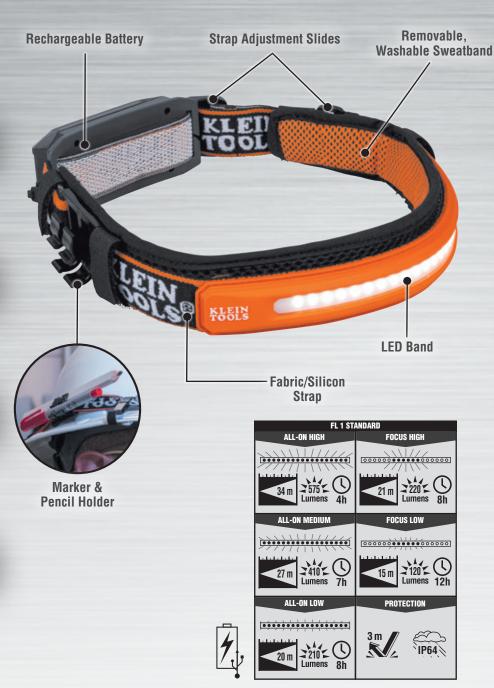

## **WIDE-BEAM HEADLAMP**

Klein Tools Wide-Beam Headlamp (Cat. No. 56308) with flexible strap and rechargeable battery can be worn on any Hard Hat, Safety Helmet, or directly on the head. Offering up to 575 lumens of bright light, this headlamp also features All-On or Direct Focus modes with multiple lumen settings for a variety of jobsite demands. The low-profile design, universal fit and removable padded sweatband with pen and marker holder are built tough and tested for jobsite environments and will brighten other offsite applications.