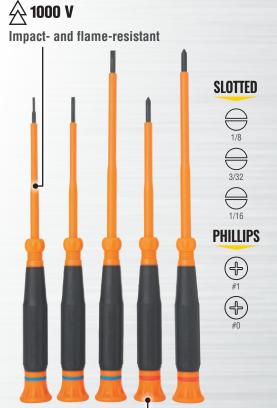

## INSULATED PRECISION SCREWDRIVERS

1000V-rated fixed blades with color-coded spin caps

## **INSULATED PRECISION SCREWDRIVERS**

Klein Tools' 3-Piece and 5-Piece Insulated Precision Screwdriver Sets include slotted and Phillips screwdrivers to help provide safety and reliability in precision applications. Extended-length fixed blade precision screwdrivers offer maximum control when working on control systems and panels. Each driver has color-coded and bold cap markings for quick identification of tip type and size.

## OFFERS PROTECTION FROM ENERGIZED SOURCES

SPIN CAP FOR PRECISE CONTROL

For Professionals
SINCE 1857™

Cushion-Grip™ handles allows for greater torque and comfort

**Spin cap** for improved control and precise fastening

Slotted

Phillins

85615INS

|          |                 |                                              | 1 IIIIII po        |    | Olollou |       |      |
|----------|-----------------|----------------------------------------------|--------------------|----|---------|-------|------|
|          |                 |                                              | #0                 | #1 | 1/16"   | 3/32" | 1/8" |
| Cat. No. | UPC<br>0-92644+ | Description                                  | Kits Include       |    |         |       |      |
| 85613INS | 32880-0         | Insulated Precision Screwdriver Set, 3-Piece | -                  | •  | -       | •     | •    |
| 85615INS | 32881-7         | Insulated Precision Screwdriver Set, 5-Piece | •                  | •  | •       | •     | •    |
| Cat. No. | UPC<br>0-92644+ | Description                                  | Individual Drivers |    |         |       |      |
| 623-3INS | 32867-1         | Insulated Precision Screwdriver              | •                  | -  | -       | -     | -    |
| 624-3INS | 32869-5         |                                              | -                  | -  | -       | •     | -    |
| 625-4INS | 32870-1         |                                              | -                  | -  | -       | -     | •    |
| 626-4INS | 32868-8         |                                              | -                  | •  | -       | -     | -    |
| 627-3INS | 32882-4         |                                              | -                  | -  | •       | -     | -    |