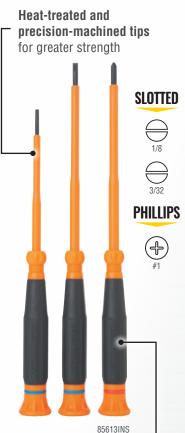

## **INSULATED PRECISION SCREWDRIVERS**

Klein Tools' 3-Piece and 5-Piece Insulated Precision Screwdriver Sets include slotted and Phillips screwdrivers to help provide safety and reliability in precision applications. Extended-length fixed blade precision screwdrivers offer maximum control when working on control systems and panels. Each driver has color-coded and bold cap markings for quick identification of tip type and size.

Slotted

Phillins

85615INS

|          |                 |                                              | 1 IIIIII po        |    | Olollou |       |      |
|----------|-----------------|----------------------------------------------|--------------------|----|---------|-------|------|
|          |                 |                                              | #0                 | #1 | 1/16"   | 3/32" | 1/8" |
| Cat. No. | UPC<br>0-92644+ | Description                                  | Kits Include       |    |         |       |      |
| 85613INS | 32880-0         | Insulated Precision Screwdriver Set, 3-Piece | -                  | •  | -       | •     | •    |
| 85615INS | 32881-7         | Insulated Precision Screwdriver Set, 5-Piece | •                  | •  | •       | •     | •    |
| Cat. No. | UPC<br>0-92644+ | Description                                  | Individual Drivers |    |         |       |      |
| 623-3INS | 32867-1         | Insulated Precision Screwdriver              | •                  | -  | -       | -     | -    |
| 624-3INS | 32869-5         |                                              | -                  | -  | -       | •     | -    |
| 625-4INS | 32870-1         |                                              | -                  | -  | -       | -     | •    |
| 626-4INS | 32868-8         |                                              | -                  | •  | -       | -     | -    |
| 627-3INS | 32882-4         |                                              | -                  | -  | •       | -     | -    |