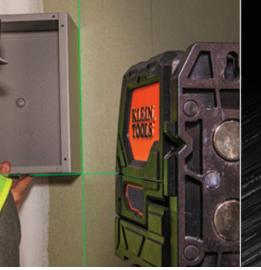

## RECHARGEABLE **GREEN CROSS-LINE LASER LEVEL**

The Klein Tools Rechargeable Green Cross-Line Laser Level is a high-performance laser leveling and alignment tool for professionals. This self-leveling laser delivers clear, bright green laser level lines, and bright red plumb up/down spots. Equipped with an integrated magnetic mount and an additional ceiling grid clamp, Klein's cross-line laser level enables a multitude of alignment and layout applications. The integrated rechargeable battery provides up to 15 hours of runtime for all-day use.