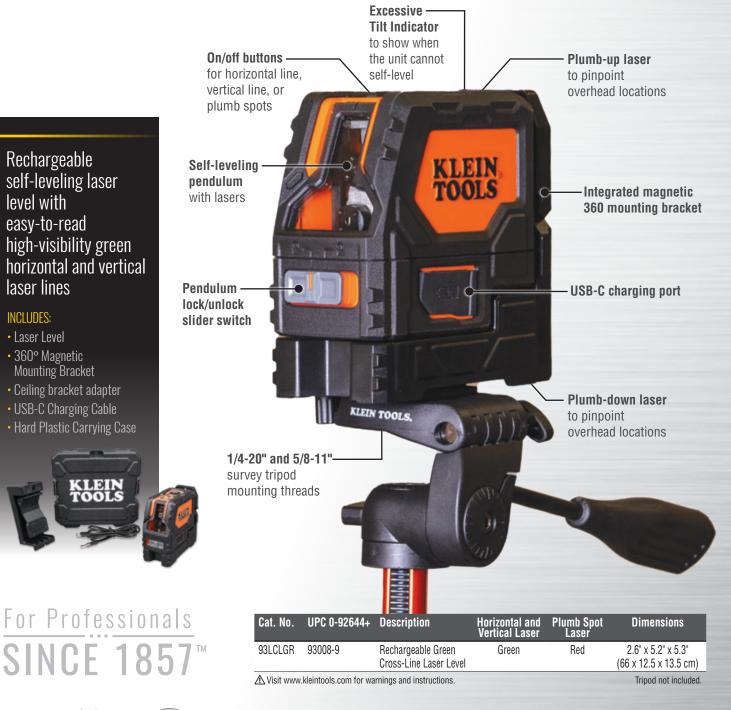

## RECHARGEABLE **GREEN CROSS-LINE LASER LEVEL**

The Klein Tools Rechargeable Green Cross-Line Laser Level is a high-performance laser leveling and alignment tool for professionals. This self-leveling laser delivers clear, bright green laser level lines, and bright red plumb up/down spots. Equipped with an integrated magnetic mount and an additional ceiling grid clamp, Klein's cross-line laser level enables a multitude of alignment and layout applications. The integrated rechargeable battery provides up to 15 hours of runtime for all-day use.