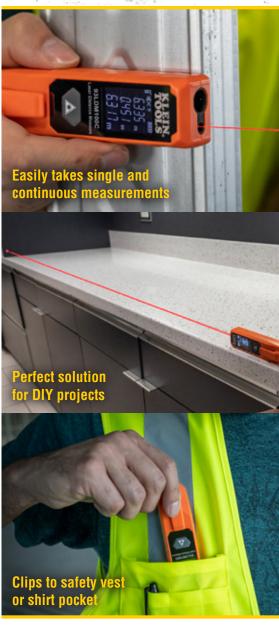

## **COMPACT DISTANCE MEASURE 93LDM100C**

Klein Tools Laser Distance Measure provides fast and accurate measurements up to 100' (30.5 m) with an accuracy of  $\pm$  1/8" (0.32 cm) and an accuracy of  $\pm$ 1/16" (0.16 cm) for the first 30' (10 m). This compact design fits in a safety vest or shirt pocket to easily carry around a jobsite. The unit automatically saves the last two measurements on the LCD display screen to quickly compare past measurements.