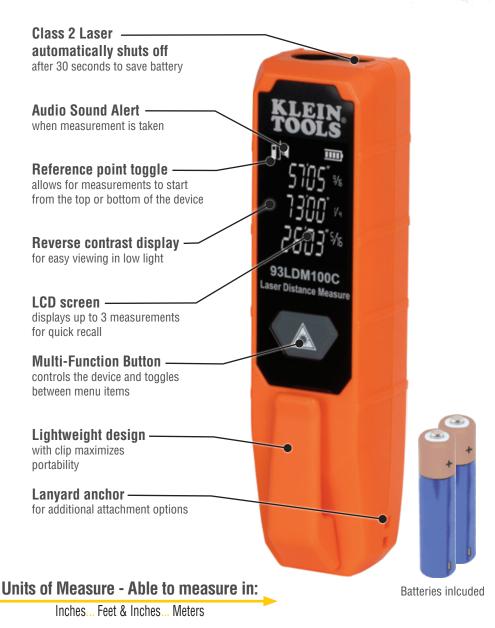

## **COMPACT DISTANCE MEASURE 93LDM100C**

Klein Tools Laser Distance Measure provides fast and accurate measurements up to 100' (30.5 m) with an accuracy of  $\pm$  1/8" (0.32 cm) and an accuracy of  $\pm$ 1/16" (0.16 cm) for the first 30' (10 m). This compact design fits in a safety vest or shirt pocket to easily carry around a jobsite. The unit automatically saves the last two measurements on the LCD display screen to quickly compare past measurements.