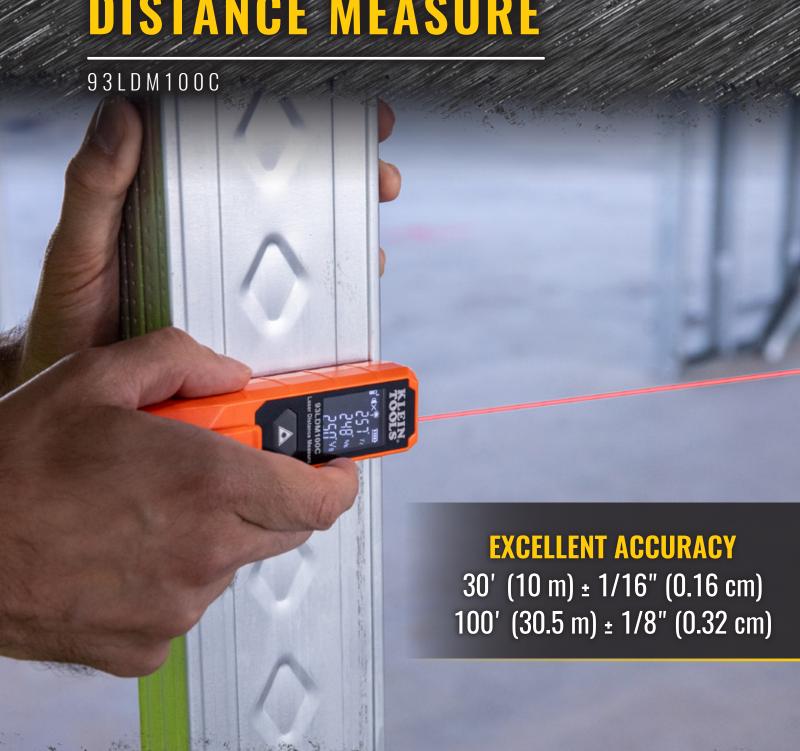

## **COMPACT DISTANCE MEASURE 93LDM100C**

Klein Tools Laser Distance Measure provides fast and accurate measurements up to 100' (30.5 m) with an accuracy of  $\pm$  1/8" (0.32 cm) and an accuracy of  $\pm$ 1/16" (0.16 cm) for the first 30' (10 m). This compact design fits in a safety vest or shirt pocket to easily carry around a jobsite. The unit automatically saves the last two measurements on the LCD display screen to quickly compare past measurements.