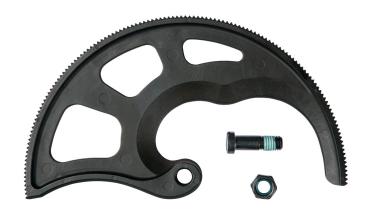

## Moving Blade Set for 2017 Edition 63750 Cable Cutter

Replacement blade set for Klein's 63675 (2017 Edition) Cable Cutter. Hardened steel blades cut up to1000 MCM Copper and 1000 MCM Aluminum. Set includes moveable cutting blade, fulcrum screw, lock nut for fulcrum screw.