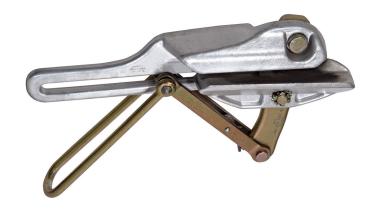

## **Grip for Large Diameter Conductors**

This Chicago® Grip is specifically made for ACSR, AAC and copper cabling with larger diameters. These non-returnable grips are special order only. When ordering, please specify exact outside cable diameter, circular mills with strand combination, or the manufacturer's code. Please allow 30 days for delivery.

## **Specifications**

| Туре:       | Chicago Grip             | Special Features:  | These grips are special order only, please allow 30 days for delivery, not returnable Removable floating jaw held in place by a bolt swaged into the lever arm of the grip, secured by a nut and cotter pin Jaw must be removed to insert cable |
|-------------|--------------------------|--------------------|-------------------------------------------------------------------------------------------------------------------------------------------------------------------------------------------------------------------------------------------------|
| Cable Type: | ACSR, ACSS, ACSS-TW, AAC | Cable Diameter:    | 0.95" to 1.89" (24.13 to 48 mm)                                                                                                                                                                                                                 |
| Hot Latch:  | N                        | Swing Latch:       | N                                                                                                                                                                                                                                               |
| Spring:     | Υ                        | Locking Handle:    | Y                                                                                                                                                                                                                                               |
| Jaw Length: | 10.75" (27.3 cm)         | Maximum Safe Load: | 25,000 lb (11,340 kg)                                                                                                                                                                                                                           |
|             |                          |                    |                                                                                                                                                                                                                                                 |