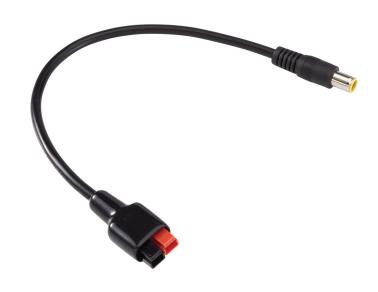

## Anderson Powerpole®/APP® to 8mm DC Barrel Plug

Klein Tools Anderson Powerpole®/APP® to DC cable with an 8mm Barrel Plug is compatible with Klein Tools Portable Power Station (Cat. No. KTB500) and Solar Panel (Cat. No. 29250). The 11.8-Inch flexible cord allows you to easily adapt your Solar Panel's APP® output to your portable power station's 8mm barrel plug charging input. Easily store the flexible cable in the pouch of Klein Tools Solar Panel.