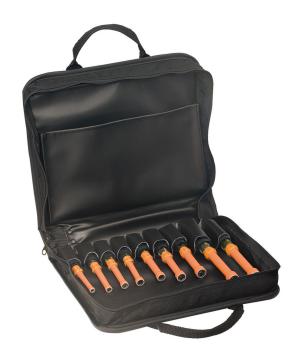

## Replacement Case for Driver Kit 33524

This replacement case for the Insulated Nut Driver Kit (Cat. 33524) keeps your insulated nut drivers organized in one place. Custom heavy-duty Cordura case withstands the harshest job sites. Extra pocket holds any important papers or accessories.