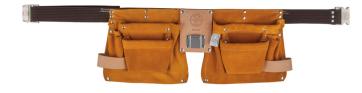

## One-Piece Nail/Screw and Tool Pouch Apron

The versatile, roomy double-pouch apron works great for construction workers, carpenters, and other professionals. Ten (10) pockets include four (4) slots for punches or nail sets, two (2) heavy hammer loops and a tape-rule holder. Riveted and stitched for extra durability, the double-pouch design allows unrestricted leg movement.

## **Specifications**

| Number of Pockets: | 10                          | Size:           | One Size        |
|--------------------|-----------------------------|-----------------|-----------------|
| Belt Width:        | 2.25" (5.7 cm)              | Overall Length: | 54" (137.2 cm)  |
| Overall Height:    | 9.5" (24.1 cm)              | Overall Width:  | 5.5" (14 cm)    |
| Waist Size:        | 32" to 48" (81.3 to 122 cm) | Weight:         | 1.8 lb (0.8 kg) |