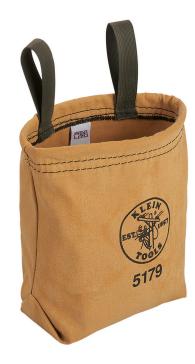

## Tool Pouch, Water-Repellent Bag with Belt Loops, 7.5 x 7 x 3.5-Inch

This canvas tool pouch keeps your tools handy. The straps of this electrician bag fit belts up to 4-1/2-lnch (114 mm) wide. The one-piece tan 10-ounce (283 g) water-repellent canvas will stand up to the toughest environments.

## **Specifications**

| Number of Pockets: | 1              | Material:      | 10 oz Canvas         |
|--------------------|----------------|----------------|----------------------|
| Belt Connection:   | Loops          | Belt Width:    | Up to 4.5" (11.4 cm) |
| Overall Length:    | 7.5" (19.1 cm) | Overall Width: | 7" (17.8 cm)         |
| Overall Height:    | 3.5" (8.9 cm)  | Weight:        | 4.8 oz (136 g)       |