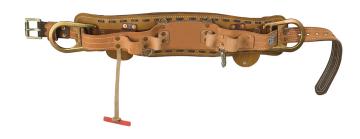

## Full Floating Body Belt 38 to 46-Inch

Klein Tools Full Floating Body Belt features a Latigo-leather belt pad that is laced and stitched with two pocket tabs. A rolled-edge leather belt cushion provides comfort when leaning back. A 1-3/4-lnch (4.4 cm) wide Klein-Kord® belt strap covered with top-grain harness leather ensures long-lasting use.