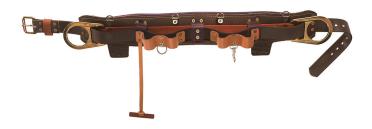

## Body Belt Style #5282N, 44 to 52-Inch L

The Klein Tools Body Belt features the Klein-Kord® belt pad with two pocket tabs. A rolled-edge leather belt cushion provides comfort when leaning back. The belt is padded for maximum comfort and body fit.

## **Specifications**

| Special Features: | Klein-Kord® Belt Pad with Two Pocket Tabs               | Waist Size: | 52" to 44" (132.1 to 111.8 cm) |
|-------------------|---------------------------------------------------------|-------------|--------------------------------|
| Material:         | Leather, Nylon, Klein-Kord with Alloy Steel<br>Hardware | Color:      | Brown                          |
| Closure Type:     | Forged Single Tongue Buckle                             |             |                                |