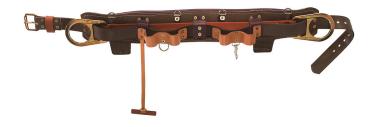

## Body Belt Style #5282N, 47 to 55-Inch L

The Klein Tools Body Belt features the Klein-Kord® belt pad with two pocket tabs. A rolled-edge leather belt cushion provides comfort when leaning back. The belt is padded for maximum comfort and body fit.

## **Specifications**

| Special Features: | Klein-Kord® Belt Pad with Two Pocket Tabs               | Waist Size: | 55" to 47" (139.7 to 119.4 cm) |
|-------------------|---------------------------------------------------------|-------------|--------------------------------|
| Material:         | Leather, Nylon, Klein-Kord with Alloy Steel<br>Hardware | Color:      | Brown                          |
| Closure Type:     | Forged Single Tongue Buckle                             | Weight:     | 4.59 lb (2.1 kg)               |