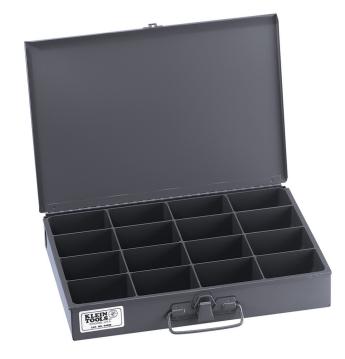

## Mid-Size 16-Compartment Parts Storage Box

Klein Tools Mid-Size Compartment Storage Boxes are an excellent way to store small tools and parts. They are offered in a wide variety of compartment sizes and arrangements to aid in organization. These storage boxes are built of high-impact styrene for jobsite durability.

## **Specifications**

| Overall Length:    | 9.75" (24.8 cm)               | Overall Height:         | 2" (5.1 cm)     |
|--------------------|-------------------------------|-------------------------|-----------------|
| Overall Width:     | 13.313" (33.8 cm)             | Number of Compartments: | 16              |
| Compartment Sizes: | 3.75" x 2.313" (8.3 x 5.9 cm) | Weight:                 | 4.0 lb (1.8 kg) |