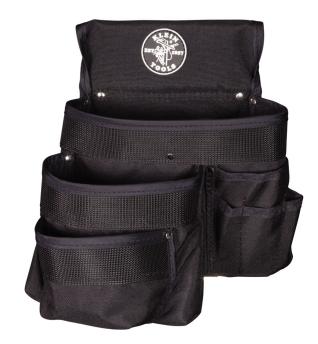

## PowerLine™ Series Tool Pouch, 9-Pocket

Klein Tool's durable PowerLine™ tool pouch will help keep your tools handy. These heavy-duty pouches are constructed of double layered 1000D washable Cordura® material. They are reinforced with rivets, double nylon stitching, and heavy-duty nylon webbing. Oversized pockets have reinforced bottoms for extra carrying capacity and puncture resistance. The PowerLine tool pouches are lightweight and comfortable in warm climates and pliable in cold climates, and there's no break-in period — they naturally form and hug the body for everyday comfort.