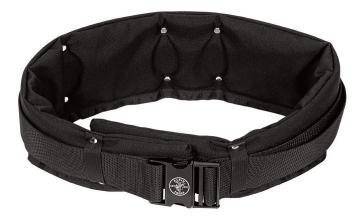

## PowerLine<sup>™</sup> Padded Tool Belt

Right out of the package, you'll feel like you've been wearing it for years. Constructed of double layered 1000 denier Cordura® fabric, this heavy duty tool belt naturally forms and hugs the body for comfortable, everyday use. Double nylon-stitched and rivet reinforced for exceptional resistance to abrasion, punctures, and tearing. Lightweight and comfortable in warm climates, soft and pliable in cold climates.

## **Specifications**

| Waist Size: | 40" to 44" (101.6 to 111.8 cm)       | Overall Width: | 2" (5.1 cm)     |
|-------------|--------------------------------------|----------------|-----------------|
| Material:   | Cordura® Nylon Web with Metal Buckle | Belt Width:    | 2" (5.1 cm)     |
| Color:      | Black                                | Weight:        | 1.1 lb (0.5 kg) |