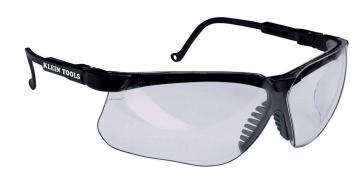

## Protective Eyewear, Royal Blue Frame, Clear Lens

These tough glasses meet the Mil Vo ballistic test for impact. The wrap-around polycarbonate lens of these safety glasses provides clear peripheral vision and protection. For indoor environments with normal to low-light. Anti-fog, scratch resistant and anti-UV lens coating.