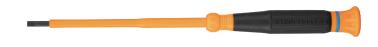

## Insulated Precision Screwdriver, 1/8-Inch Slotted, 4-Inch Shank

Designed for precision work, Klein's 1/8-Inch Slotted Insulated Precision Screwdriver features a rotating cap for optimum control. Screwdriver is made of the highest quality tempered steel, carefully heat-treated for maximum strength, and precision ground to fit screw openings securely. Klein's exclusive Cushion-Grip™ handle offers outstanding comfort and control.