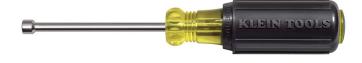

## 3/16-Inch Magnetic Tip Nut Driver 3-Inch Shaft

The Rare-Earth magnetic tip facilitates work on hard to reach bolt applications. Klein's exclusive Cushion-Grip™ handle offers greater torque and outstanding comfort. The Tip- Ident® quickly identifies nut driver and size.

## **Specifications**

| Measurement Standard: | SAE             | Nut Driver Sizes: | 3/16"         |
|-----------------------|-----------------|-------------------|---------------|
| Magnetic:             | Yes             | Shaft Length:     | 3" (7.6 cm)   |
| Insulated:            | No              | Color Code:       | Black         |
| Overall Length:       | 6.75" (17.2 cm) | Weight:           | 3.2 oz (91 g) |