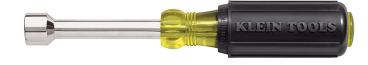

## Nut Driver, 5/8-Inch, 4-Inch Hollow Shaft

Klein has the nut drivers professionals demand to get the job done. The full hollow shaft facilitates work on stacked circuit boards or other long bolt applications. Premium chrome-plated for smooth feel and corrosion resistance. The handle end is color coded for easy identification. The patented Tip-Ident® quickly identifies nut driver and size.

## **Specifications**

| Application:      | Bolt Applications | Measurement Standard: | SAE              |
|-------------------|-------------------|-----------------------|------------------|
| Nut Driver Sizes: | 5/8"              | Magnetic:             | No               |
| Shaft Length:     | 4" (10.2 cm)      | Material:             | Steel            |
| Insulated:        | No                | Handle Material:      | Rubber           |
| Color Code:       | Yellow            | Overall Length:       | 9.375" (23.8 cm) |
|                   |                   |                       |                  |