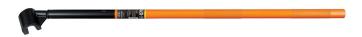

## Angled Rebar Hickey, Bends #6 Rebar

The Klein lightweight rebar hickey has exceptionally durable steel-alloy head for your #6 rebar bending needs. Its extra-strong handle is built to withstand punishing service conditions. With its superior engineering and manufacturing, this rugged tool has a long and trouble-free usage life.

## **Specifications**

| Application:   | Bends Rebar Size No. 6 (0.75" Dia.)             | Special Features: | Light Weight and Durable |
|----------------|-------------------------------------------------|-------------------|--------------------------|
| Material:      | Steel                                           | Hickey Size:      | 3                        |
| Bends:         | Rebar Sizes No. 6 - 0.750'' (19.050 mm)<br>Dia. | Bend Angle:       | Single 65°               |
| Handle Length: | 40" (101.6 cm)                                  | Weight:           | 8.0 lb (3.6 kg)          |