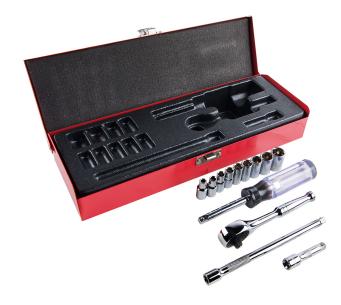

## 1/4-Inch Drive Socket Wrench Set, 13-Piece

This 13-piece Wrench Set includes nine 1/4-Inch drive socket wrenches. Includes 3/16-Inch, 7/32-Inch, 1/4-Inch, 9/32-Inch, 5/16-Inch, 11/32-Inch, 3/8-Inch, 7/16-Inch and 1/2-Inch 6-point sockets plus spinner handle, one ratchet and two extensions. Keep all of pieces together in a compact hinged metal box.

## **Specifications**

| -                 |                                                           |                   |                                                                                   |
|-------------------|-----------------------------------------------------------|-------------------|-----------------------------------------------------------------------------------|
| Type:             | 1/4" Drive 6-Point Socket Set                             | Application:      | Turning Fasteners                                                                 |
| Special Features: | Keep All Pieces Together in a Compact<br>Hinged Metal Box | Drive Size:       | 1/4"                                                                              |
| Socket Size:      | 3/16", 7/32" 1/4", 9/32" 5/16", 11/32", 3/8", 7/16", 1/2" | Number of Points: | 6                                                                                 |
| Number of Pieces: | 13                                                        | Included:         | (9) 6-Point Sockets, Spinner Handle,<br>Ratchet, (2) Extensions, Hinged Metal Box |
| Weight:           | 2.1 lb (0.9 kg)                                           |                   |                                                                                   |