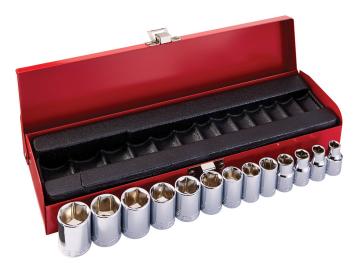

## 3/8-Inch Drive Socket Wrench Set, Metric, 13-Piece

Metric Wrench Set includes thirteen 6-point sockets: 7, 8, 9, 10, 11, 12, 13, 14, 15, 16, 17, 18, and 19 mm. Comes with a handy, red flip-lock tray. 3/8-Inch Drive Metric Socket Wrench Set.

## **Specifications**

| Туре:             | Metric | Special Features: | Comes with a Handy Red Flip-Lock Tray                 |
|-------------------|--------|-------------------|-------------------------------------------------------|
| Drive Size:       | 3/8"   | Socket Size:      | 7, 8, 9, 10, 11, 12, 13, 14, 15, 16, 17, 18<br>and 19 |
| Number of Points: | 6      | Weight:           | 1.3 lb (0.6 kg)                                       |