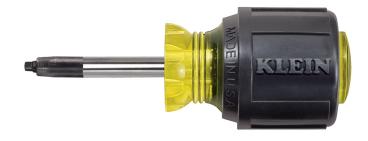

## #1 Square Recess Screwdriver 1-1/2-Inch

The Klein Tools Stubby #1 Square-Recess Tip Screwdriver has just a 1-1/2-Inch round-shank and works on most combination head receptacle and switch screws. Double wings inside handle provide solid, twist-resistant blade anchor. Cushion-Grip™ handles allow for greater torque and comfort.

## **Specifications**

| Overall Length: | 3.438" (8.7 cm) | Tip Size:     | #1            |
|-----------------|-----------------|---------------|---------------|
| Material:       | Steel           | Handle Color: | Black         |
| Color Code:     | Green           | Insulated:    | No            |
| Shank Type:     | Round           | Shank Length: | 1.5" (3.8 cm) |
| Magnetic:       | No              | Tip Type:     | Square-Recess |
|                 |                 |               |               |