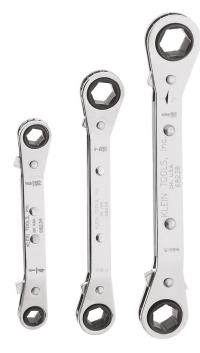

## Reversible Ratcheting Box Wrench Set, 3-Piece

The Klein Tools 3-Piece Ratcheting Offset Box Wrench Set offers high-quality, drop-forged steel tools. Each wrench has a 25-degree offset for use in confined spaces. Offset and fully reversible with different sizes on each end.

## **Specifications**

| Application:      | For use in Confined Spaces | Size:     | 1/4 x 5/16"; 3/8 x 7/16"; 1/2 x 9/16"                   |
|-------------------|----------------------------|-----------|---------------------------------------------------------|
| Number of Pieces: | 3                          | Included: | 1/4 x 5/16"; 3/8 x 7/16"; 1/2 x 9/16" Sized<br>Wrenches |
| Weight:           | 9.8 oz (277 g)             |           |                                                         |