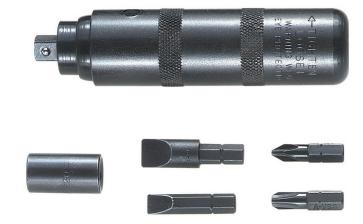

## Impact-Driver Screwdriver, Reversible, 6-Piece

Klein Tools' Reversible Impact-Driver Set is a rugged, hand-impact driver designed to turn rusted, frozen, or other stubborn screws. The internal, spring-loaded, helical design transforms the impact of a hammer blow up to 200 ft.-lbs. of shock torque. It can also be used with 3/8-Inch square-drive impact sockets.

## **Specifications**

| Phillips Bits:  | #2, #4                         | Nut Driver Sizes: | 5/16"                                                                  |
|-----------------|--------------------------------|-------------------|------------------------------------------------------------------------|
| Slotted Bits:   | 5/16" (7.9 mm), 1/2" (12.7 mm) | Included:         | Impact Driver; 4 Hex Bits; 3/8" (1 cm)<br>Square Drive Fitting Adapter |
| Overall Length: | 10.6" (26.9 cm)                | Weight:           | 2.2 lb (1.0 kg)                                                        |