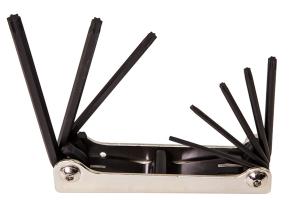

## Folding TORX® Key Set, 8-Key, SAE Sizes

The Klein Tools Folding TORX Set fits easily into a pocket or tool box and helps eliminate lost key problems. Hex ends are square-cut for a secure fulldepth fit. This design also provides maximum contact with the hex socket to prevent slippage and stripping of the socket.

## **Specifications**

| Size:                 | T9, T10, T15, T20, T25, T27, T30, T40 | End:           | Flat             |
|-----------------------|---------------------------------------|----------------|------------------|
| Measurement Standard: | TORX                                  | Handle Length: | 4.375" (11.1 cm) |
| Key Lengths:          | 2.813 to 3" (7.2 to 7.6 cm)           | Color:         | Silver           |
| Included:             | T9, T10, T15, T20, T25, T27, T30, T40 | Weight:        | 4.8 oz (136 g)   |