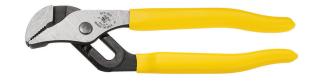

## Pump Pliers, 16-Inch

Klein Tools Pump Pliers feature a secure tongue and groove design for a non-slip grip. Its quick-adjust rivet allows easy, smooth adjustment between versatile jaw positions. Induction hardened jaws provide a long tool life, manufactured from drop-forged, heat-treated steel for excellent durability.