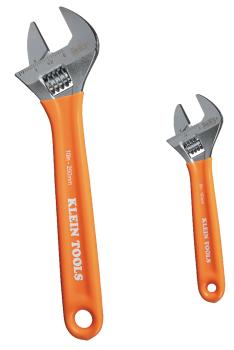

## Extra-Capacity Adjustable Wrenches, 2-Piece

Klein Tools' 2-Piece Wrench Set includes a 6-Inch (Cat. No. O5076) and 10-Inch (Cat. No. O50710) Extra Capacity Adjustable Wrench. Made of forged, heat-treated alloy steel for maximum strength and light weight. Jaws are precision-machined to ensure smooth operation. Contoured, plastic-dipped handles make them easy to grip and comfortable to use.

## **Specifications**

| Opcomoations      |                                                                                                        |                   |                                   |
|-------------------|--------------------------------------------------------------------------------------------------------|-------------------|-----------------------------------|
| Туре:             | Adjustable Wrench Set                                                                                  | Application:      | Torquing Nuts and Bolts           |
| Special Features: | Extra Capacity Jaw; Forged Steel; SAE and mm Scales; Soft Dipped Grips; Hang Holes                     | Overall Length:   | 10.25" ( 26 cm)                   |
| Overall Height:   | 0.60" ( 1.6 cm)                                                                                        | Overall Width:    | 2.69" ( 6.8 cm)                   |
| Material:         | 6140 Forged Steel                                                                                      | Number of Pieces: | 2                                 |
| Head Type:        | Forged Adjustable Jaw                                                                                  | Handle Type:      | Forged Handle with Plastisol Grip |
| Finish:           | Chrome Plated                                                                                          | Size:             | 6" (15.2 cm), 10" (25.4 cm)       |
| Included:         | O5076 Extra-Capacity Adjustable Wrench,<br>6-Inch; O50710 Extra-Capacity Adjustable<br>Wrench, 10-Inch | Case Included:    | No                                |
| Weight:           | 1.39 lb ( 0.63 kg)                                                                                     |                   |                                   |