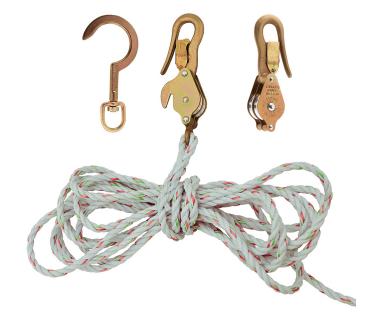

## Block and Tackle, Spliced to Block 268, w/Hook 259

All Klein block and tackle use high-quality, 3/8" (10 mm) diameter rope. Light, galvanized-steel shell blocks are fitted with snubbing hooks to hold the load. This package features two blocks with a swivel anchor hook with a maximum safe load is 750 lbs. (340 kg).

## **Specifications**

| Material:      | Galvanized-Steel Shell Blocks, Aluminum<br>Alloy Bushings, Nylon Rope | Hook Type:         | Guarded         |
|----------------|-----------------------------------------------------------------------|--------------------|-----------------|
| Rope Material: | Nylon                                                                 | Rope Diameter:     | 3/8" (9.53 mm)  |
| Rope Length:   | 25'                                                                   | Maximum Safe Load: | 750 lb (340 kg) |
| Included:      | H268 Block; 259 Snap Hook; 25' Rope                                   | Weight:            | 3.0 lb (1.4 kg) |