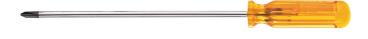

## Profilated #2 Phillips Screwdriver 20-Inch

Klein Tools #2 Profilated Phillips Head Screwdriver has a precision-machined tip to provide a more consistent geometric symmetry than conventional Phillips-tip screwdrivers. This translates to a more accurate fit and torque without slippage. Smooth oversized Comfordome handle is 35% larger than comparable screwdriver handles.

## **Specifications**

| Тір Туре:     | Phillips      | Magnetic:        | No              |
|---------------|---------------|------------------|-----------------|
| Tip Size:     | #2            | Shank Type:      | Round           |
| Shank Length: | 20" (50.8 cm) | Material:        | Steel           |
| Insulated:    | No            | Handle Material: | Plastic         |
| Handle Color: | Yellow        | Overall Length:  | 24.5" (62.2 cm) |