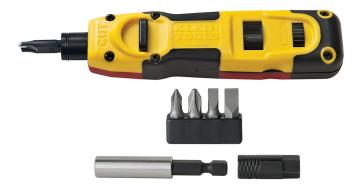

## Punchdown Multi-Tool with 110/66 Blade & WorkEnds Kit

This Punchdown Multi-Tool features a precision ground 110/66 combination blade to terminate and cut wire in one convenient step. The selectable Hi/Low impact force setting adjusts the compression force as needed. An integrated hook and spudger quickly manipulates wire and small components. Easily convert this tool into a multi-bit driver using the WorkEnds kit which includes an adapter, reach extension and four driver bits (#1/#2 Phillips and 3/16" and 1/4" slotted).

## **Specifications**

| Application: | Cable Termination                                       | Material: | Carbon Steel   |
|--------------|---------------------------------------------------------|-----------|----------------|
| Included:    | Punchdown Multi-tool with 110/66 Blade<br>and WorkEnds™ | Weight:   | 7.5 oz (213 g) |