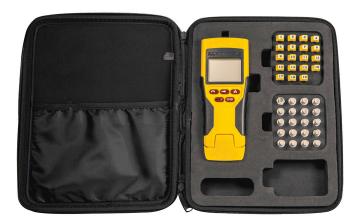

## Scout<sup>™</sup> Pro 2 LT Tester with Remote Kit and Adapter

The Scout® Pro 2 LT Tester and Remote Kit is a versatile voice/data/video cable tester that locates and tests coax, data and telephone cables. The Test-n-Map<sup>™</sup> Remote saves time by testing, mapping and identifying a location in a single step! In addition, you can measure cable runs, cable left in a box as well as bill jobs more accurately. With this kit, you can ensure fast and accurate cable installations each time.

## **Specifications**

| Application:                   | Cable Testing                                                                                                                                                                                                | Overall Length:       | 4.375" (11.1 cm)                                                                                                                                       |
|--------------------------------|--------------------------------------------------------------------------------------------------------------------------------------------------------------------------------------------------------------|-----------------------|--------------------------------------------------------------------------------------------------------------------------------------------------------|
| Overall Height:                | 9" (22.9 cm)                                                                                                                                                                                                 | Batteries:            | 1 x 9V                                                                                                                                                 |
| Supported Remotes:             | (19) F-Connector CoaxMap<br>ID/RJ45LanMap ID                                                                                                                                                                 | Display:              | LCD                                                                                                                                                    |
| Multiple Style Tone Generator: | Yes (4)                                                                                                                                                                                                      | Cable Type:           | RJ11/12, RJ45 and F-connector terminated                                                                                                               |
| Cable Identification:          | Includes 19 remote locators                                                                                                                                                                                  | Test & Measure Types: | Continuity; Miswire Detection; Open Fault<br>Detection; Short Fault Detection; Split Pairs<br>Detection; Cable Length Measurement;<br>Shield Detection |
| Included:                      | Tester (VDV501-108), Test-n-Map <sup>™</sup><br>Remote, (18) LanMap <sup>™</sup> Location Remotes,<br>(18) CoaxMap <sup>™</sup> Location Remotes, Coax<br>Barrel F Adapter, 1 x 9V Battery, Carrying<br>Case | Weight:               | 2.13 lb (1 kg)                                                                                                                                         |