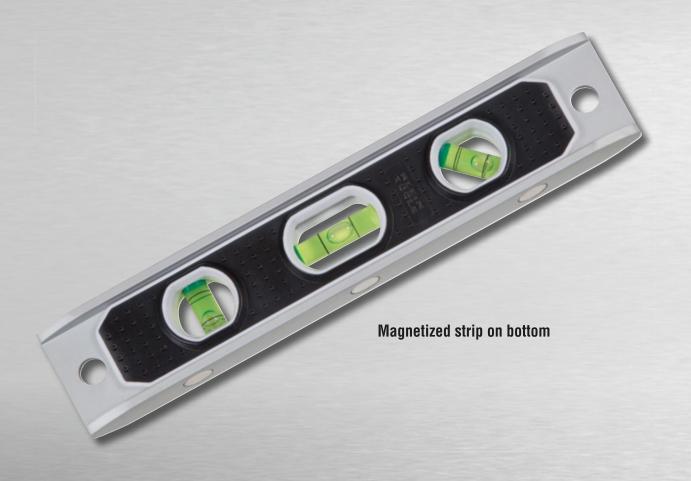

## 9 in. Magnetic Torpedo Level

## **9319RE**

Quick, easy and accurate measurements can mean the difference between a job well done and one that misses the mark. Klein offers a variety of levels and other measuring devices that will help you measure up to the task.

- Power Rare Earth magnets hold firmly to iron and steel surfaces.
- Rare Earth magnets are up to 5 times stronger than strip magnets.
- Vials framed with glow-in-the-dark material for easier viewing in dimly lit areas.
- Three acrylic vials plumb, level and 45 degrees.